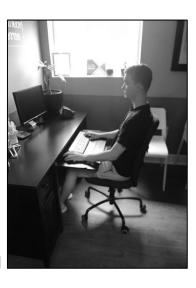

## **WORK/HOME DESK:**

- Have a co-worker or family member take a picture of you working from behind & from the side
- 2) Take a picture of the workstation without you sitting, make sure to include the chair and or pad you stand on
- 3) Email this to <a href="mailto:getgoodhealthgso@gmail.com">getgoodhealthgso@gmail.com</a> OR

  Bring this to your next appointment and Dr. Huff
  will review
- **4)** After sending the email, work on modifying your desk to the bottom right picture
- 5) If you have any questions about these, give us a call at: 336-509-4963
- **6)** When sitting properly it is ideal to have your joints at 90 degrees and your eyes level with the top of your monitor.