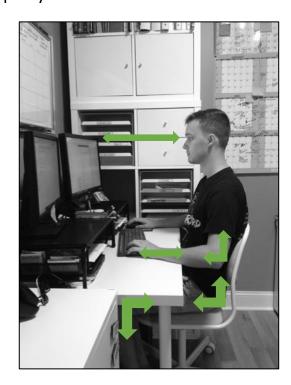

## **WORK/HOME DESK:**

- Have a co-worker or family member take a picture of you working from behind & from the side
- 2) Take a picture of the workstation without you sitting, make sure to include the chair and or pad you stand on
- 3) Email this to <a href="mailto:getgoodhealthgso@gmail.com">getgoodhealthgso@gmail.com</a> OR

  Bring this to your next appointment and Dr. Huff
  will review
- **4)** After sending the email, work on modifying your desk to the bottom right picture
- 5) If you have any questions about these, give us a call at: 336-509-4963
- **6)** When sitting properly it is ideal to have your joints at 90 degrees and your eyes level with the top of your monitor.