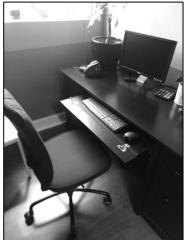

## **WORK/HOME DESK:**

- Have a co-worker or family member take a picture of you working from behind & from the side
- 2) Take a picture of the workstation without you sitting, make sure to include the chair and or pad you stand on
- 3) Email this to <a href="mailto:getgoodhealthgso@gmail.com">getgoodhealthgso@gmail.com</a> OR