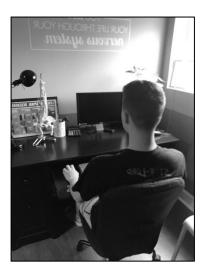

## **WORK/HOME DESK:**

- Have a co-worker or family member take a picture of you working from behind & from the side
- 2) Take a picture of the workstation without you sitting, make sure to include the chair and or pad you stand on
- 3) Email this to <a href="mailto:getgoodhealthgso@gmail.com">getgoodhealthgso@gmail.com</a> OR